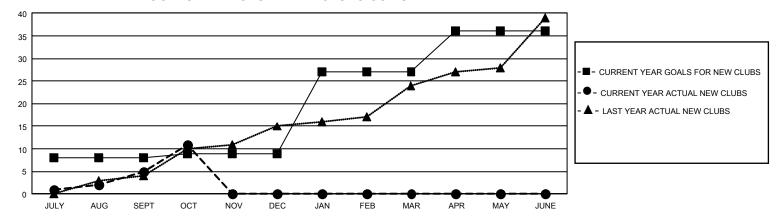

## GMT Constitutional Area 8, Group A

REPORT DOES NOT INCLUDE CLUBS IN UNDISTRICTED AREAS.

| Clubs                 |               |           |               | Members               |                          |                         |                                              |
|-----------------------|---------------|-----------|---------------|-----------------------|--------------------------|-------------------------|----------------------------------------------|
| RESULTS FOR 2024-2025 |               |           |               | RESULTS FOR 2024-2025 |                          |                         |                                              |
| QUARTER               | NEW CLUB GOAL | NEW CLUBS | DROPPED CLUBS | QUARTER ME            | EMBER GROWTH NET<br>GOAL | MEMBER GROWTH<br>ACTUAL | DROPPED MEMBERS ACTUAL (including transfers) |
| JULY/AUG/SEPT         | 24            | 5         | 1             | JULY/AUG/SEPT         | г 145                    | 252                     | 278                                          |
| OCT/NOV/DEC           | 3             | 6         | 1             | OCT/NOV/DEC           | 170                      | 209                     | 89                                           |
| JAN/FEB/MAR           | 54            | 0         | 0             | JAN/FEB/MAR           | 245                      | 0                       | 0                                            |
| APR/MAY/JUNE          | 27            | 0         | 0             | APR/MAY/JUNE          | 126                      | 0                       | 0                                            |