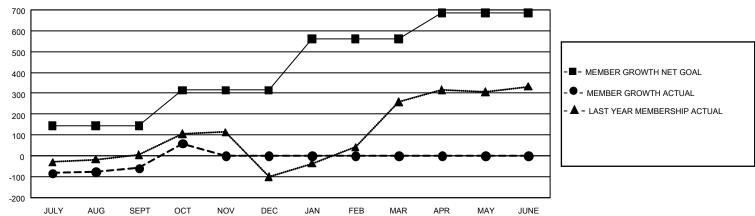

## GMT Constitutional Area 8, Group A

REPORT DOES NOT INCLUDE CLUBS IN UNDISTRICTED AREAS.

| Clubs                 |               |           |               | Members               |                          |                         |                                              |
|-----------------------|---------------|-----------|---------------|-----------------------|--------------------------|-------------------------|----------------------------------------------|
| RESULTS FOR 2024-2025 |               |           |               | RESULTS FOR 2024-2025 |                          |                         |                                              |
| QUARTER               | NEW CLUB GOAL | NEW CLUBS | DROPPED CLUBS | QUARTER ME            | EMBER GROWTH NET<br>GOAL | MEMBER GROWTH<br>ACTUAL | DROPPED MEMBERS ACTUAL (including transfers) |
| JULY/AUG/SEPT         | 24            | 5         | 1             | JULY/AUG/SEPT         | г 145                    | 252                     | 278                                          |
| OCT/NOV/DEC           | 3             | 6         | 1             | OCT/NOV/DEC           | 170                      | 209                     | 89                                           |
| JAN/FEB/MAR           | 54            | 0         | 0             | JAN/FEB/MAR           | 245                      | 0                       | 0                                            |
| APR/MAY/JUNE          | 27            | 0         | 0             | APR/MAY/JUNE          | 126                      | 0                       | 0                                            |